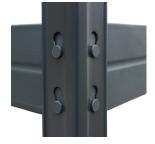

#### **Specifications**

- Next Day and Saturday delivery options
- · 175kg UDL capacity per shelf
- H1800mm with 2x size alternatives to choose from
- 4x shelves that are adjustable (every 4cm) for optimal storage results
- Manufactured with a 5mm thick high-density fibreboard material
- Framework has corrosionresistant thick dark grey steel