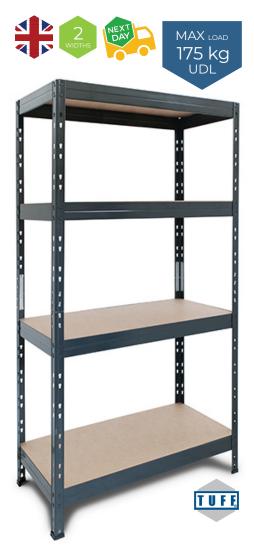

# **TUFF 175 GARAGE SHELVING**

Adjustable shelving

Use as a workbench

# **Brief Description**

The TUFF 175 Garage Shelving Range is a robust storage system designed with a strong metal construction and thick 5mm high-density fibreboard shelves.

#### **Specifications**

- Next Day and Saturday delivery options
- · 175kg UDL capacity per shelf
- H1800mm with 2x size alternatives to choose from
- 4x shelves that are adjustable (every 4cm) for optimal storage results
- Manufactured with a 5mm thick high-density fibreboard material
- Framework has corrosionresistant thick dark grey steel