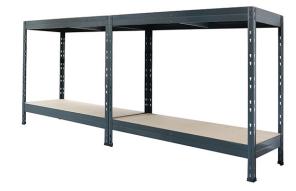

# **Brief Description**

The TUFF 175 Garage Shelving Range is a robust storage system designed with a strong metal construction and thick 5mm high-density fibreboard shelves.

#### **Specifications**

- Next Day and Saturday delivery options
- · 175kg UDL capacity per shelf
- H1800mm with 2x size alternatives to choose from
- 4x shelves that are adjustable (every 4cm) for optimal storage results
- Manufactured with a 5mm thick high-density fibreboard material
- Framework has corrosionresistant thick dark grey steel

#### **Application**

 Ideal in Garages, Sheds, Stockrooms, Retail, Offices

High-density fibreboard (HDF)