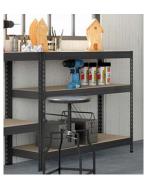

# **TUFF 175 GARAGE SHELVING**

Adjustable shelving

Use as a workbench

#### **Application**

 Ideal in Garages, Sheds, Stockrooms, Retail, Offices

High-density fibreboard (HDF)